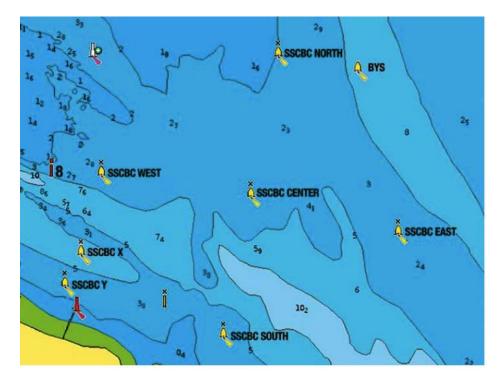

### COURSES

Courses will be announced approximately 5 minutes before the warning signal with the Letter and number of laps of the course.

| COURSES | S     | SE    | E     | NE      | Ν       | NW      | W       | SW    |
|---------|-------|-------|-------|---------|---------|---------|---------|-------|
| LAPS    | START | START | START | START   | START   | START   | START   | START |
| 1       | S-E-N | S-C-W | E-N-W | E-C-S   | N-W-S   | N-W-S   | W-S-E   | S-E   |
| 2       | S-C   | S-W   | C-W   | E-S     | C-S     | W-S     | W-C     | S-E   |
| 3       | S-C   | S-W   | C-W   | E-S     | C-S     | W-S     | W-C     | S-E   |
| 4       | S-C   | S-W   | C-W   | E-S     | C-S     | W-S     | W-C     | S-E   |
| 5       | S-C   | S-W   | C-W   | E-S     | C-S     | W-S     | W-C     | S-E   |
|         | 8-FIN | 8-FIN | 8-FIN | E-8-FIN | C-8-FIN | W-8-FIN | W-8-FIN | 8-FIN |
|         |       |       |       |         |         |         |         |       |

### THE COURSES