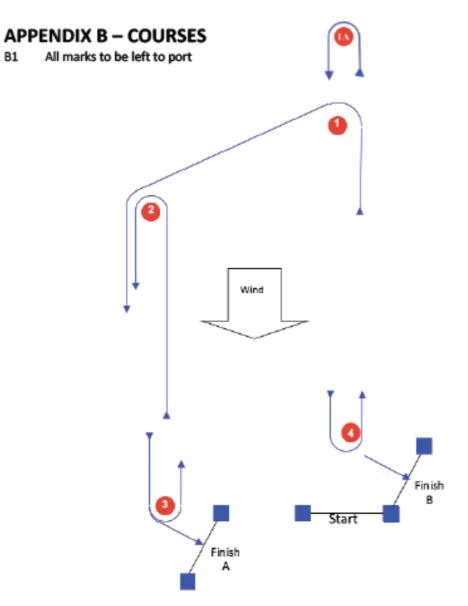

## 7. COURSES

The courses, diagrams and signals referred to in RRS S7 in Appendix are replaced with Appendix B.

### 8. INFLATABLE MARKS

| Start Pin   | Black and white       |
|-------------|-----------------------|
| 1,1A,2,3,4  | Orange                |
| New Mark    | Yellow                |
| Finish Pins | Blue / Blue Flag mark |

# **10. EQUIPMENT INSPECTION**

Requirements for equipment inspection will be posted on the ONB [DP]. Penalties for breaches of Class Rules are at the discretion of the Protest Committee [DP].

| Numeral Pennant | Class       | Course to be Sailed                         |
|-----------------|-------------|---------------------------------------------|
|                 | 420         | Start – 1 – 2 – 3 – Finish A                |
| 1               | 29er        | Start – 1 – 4 – Finish B                    |
|                 | 49er/49erFX | Start – 1A – 4 – Finish B                   |
|                 | 420         | Start – 1 – 2 – 3 – 2 – 3 – Finish A        |
| 2               | 29er        | Start – 1 – 4 – 1 – 4 – Finish B            |
|                 | 49er/49erFX | Start – 1A – 4 – 1A – 4 – Finish B          |
|                 | 420         | Start – 1 – 2 – 3 – 2 – 3 – 2 -3 – Finish A |
| 3               | 29er        | Start - 1 - 4 - 1 - 4 - 1 - 4 - Finish B    |
|                 | 49er/49erFX | Start – 1A – 4 – 1A – 4 – 1A – 4 – Finish B |