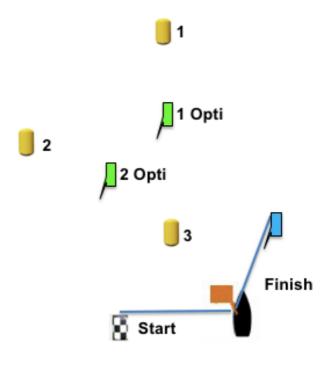

# Sun 4/3/18

9:00 Information session

9.15 - 12.00 Coaching & Volunteer Development

13:00 1st Warning Signal

15:30 Approx. last warning Signal

|     | Round to port                      |
|-----|------------------------------------|
| TL1 | Start 1-2-3-Finish                 |
| TL2 | Start 1-2-3 - 1-3 - Finish         |
| TL2 | Start 1-2-3 - 1-3 - 1-2-3 - Finish |
|     |                                    |
| WL1 | Start 1-3-Finish                   |
| WL2 | Start 1-3 - 1-3 - Finish           |
| WL3 | Start 1-3 - 1-3 - 1-3 - Finish     |

## CLASS FLAGS

| Numeral 5 | Sabre |
|-----------|-------|
| Numeral 6 | Laser |
| Numeral 8 | Pacer |
| Numeral 7 | Opti  |

## 6. THE FINISH

The orange flag in RRS S11 is changed to a blue flag.

### 8. INFLATABLE MARKS

Start Black and White

1,2,3 Orange

1,2 Opti Green Flag marks

New Mark Yellow

Finish Pin Blue Flag mark

## 9. COURSES

The courses, diagrams and signals referred to in RRS S7 in Appendix S are replaced with those on the next page.