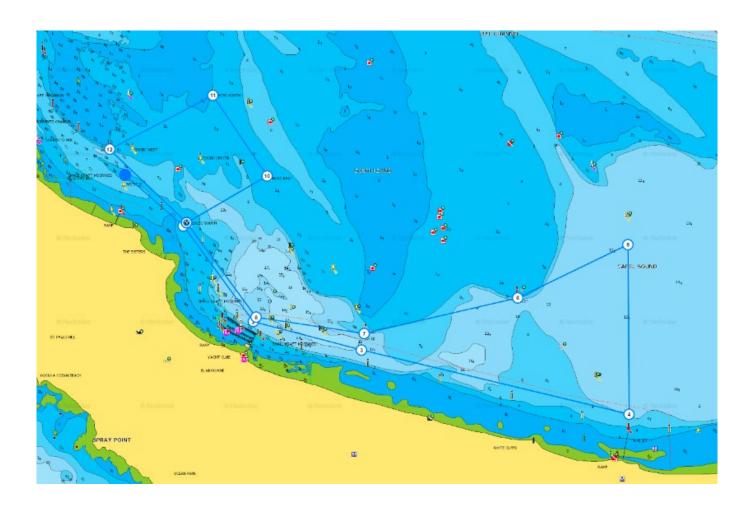

# 4. COURSE

#### **START** Tower start

| SSCBC South                                                | to STB  |
|------------------------------------------------------------|---------|
| Pink inflatable (approx 100-300 mtrs N/W of BYS marina)    | to PORT |
| Sorrento Channel # 10 (red pile)                           | to PORT |
| Pink inflatable (approx 100-300 mtrs North of Rye Pier)    | to PORT |
| Pink inflatable (approx 1 nautical mile North of Rye Pier) | to PORT |
| Sorrento Channel # 12 (red pile)                           | to STB  |
| Sorrento Channel # 10 (red pile)                           | to STB  |
| Pink inflatable (approx 100-300 mtrs N/W of BYS marina)    | to STB  |
| SSCBC Club Mark S                                          | to STB  |
| SSCBC Club Mark E                                          | to PORT |
| SSCBC Club Mark N                                          | to PORT |
| SSCBC Club Mark W                                          | to PORT |
| Sorrento Channel #8 (red pile)                             | to PORT |
| SSCBC Club Mark X and Y                                    | GATE    |
| SSCBC Club Mark S                                          | to PORT |
| SSCBC Club Mark E                                          | to PORT |
| SSCBC Club Mark N                                          | to PORT |
| SSCBC Club Mark W                                          | to PORT |
| Sorrento Channel #8 (red pile)                             | FINISH  |
|                                                            |         |