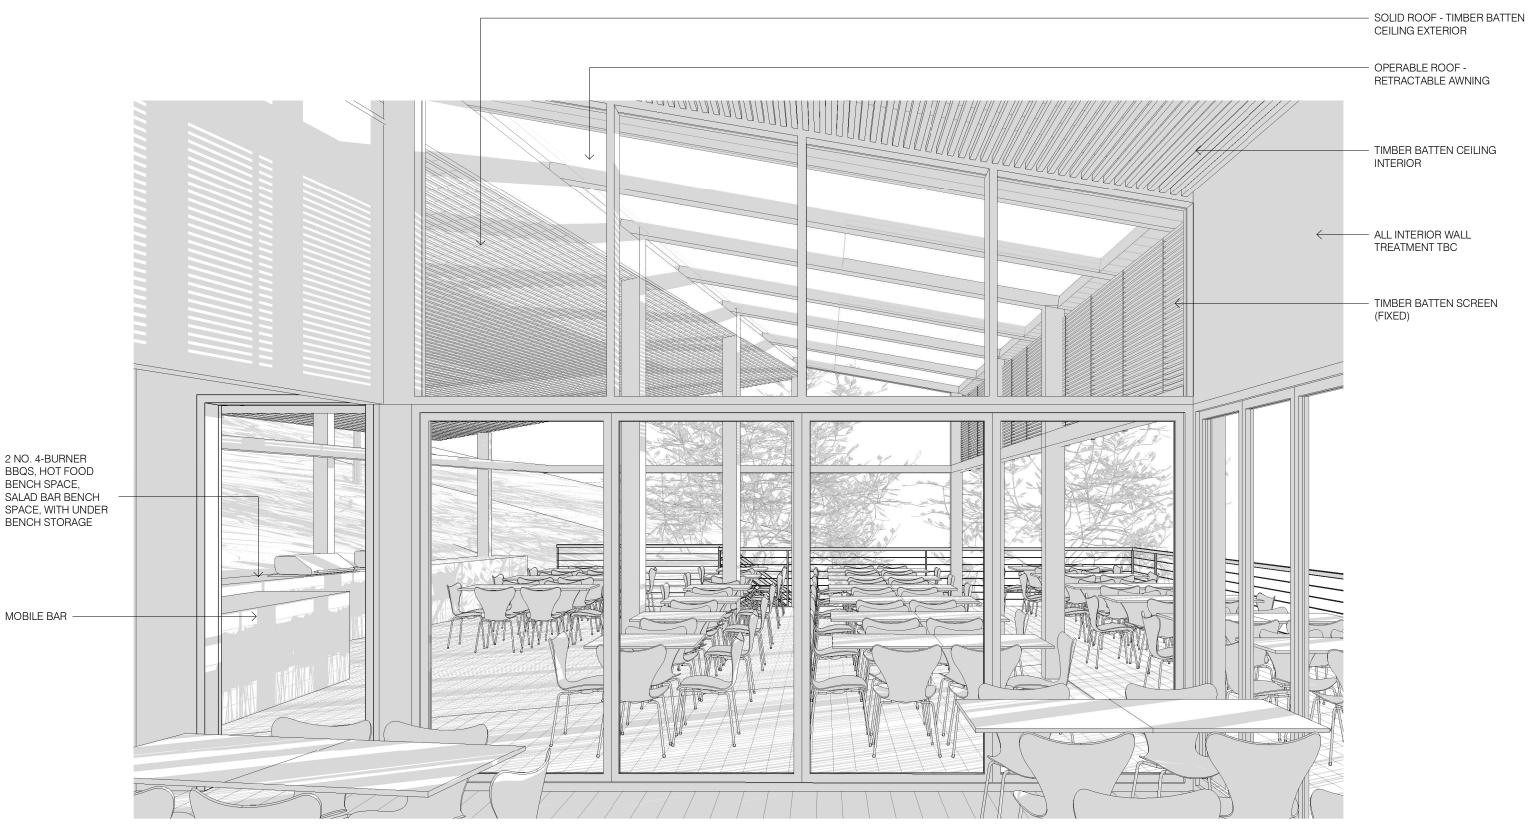

© Carr Interiors Pty Ltd

© Carr Architecture Pty Ltd

TOWN PLANNING

| Rev | Date Chkd  | Issue         | Project   | SORRENTO SAILING COUTA BOA       | AT CLUB |          | Project No | 18014   |
|-----|------------|---------------|-----------|----------------------------------|---------|----------|------------|---------|
| Α   | 01.05.2020 | S72 Amendment |           | 3154 POINT NEAPEAN ROAD SORRENTO |         |          |            |         |
|     |            |               | Title     | DINING ROOM FACING WEST DECK     |         |          |            |         |
|     |            |               | Scale @A3 |                                  | Date    | 08/22/18 | Dwg No     | TP-8004 |
|     |            |               | Drawn By  | Author                           | Chkd By | Checker  | Rev        | A       |