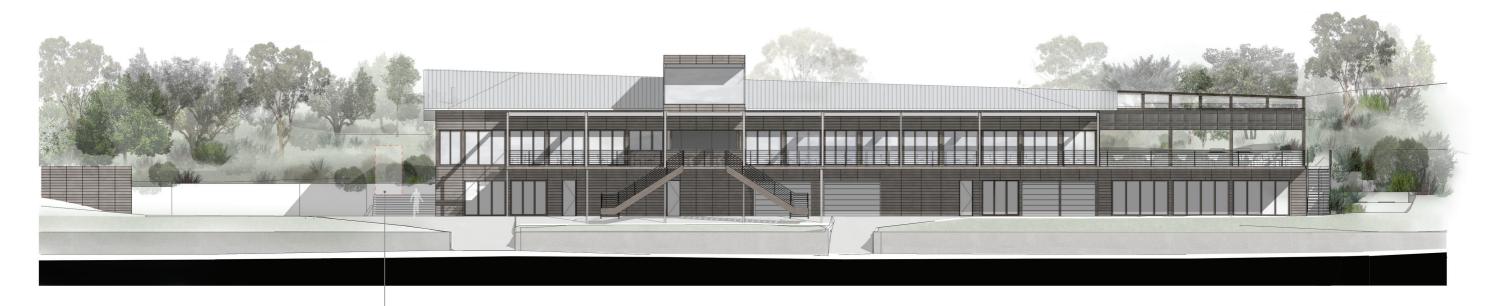

PROPOSED NORTH ELEVATION NTS

COLOURED WALL

PROPOSED SOUTH ELEVATION NTS

Builders / Contractors shall verify all dimensions before any work commences. Dimensions shown are nominal. Figured dimensions shall take precedence over scaled dimensions. Any discrepancies are to be made known to the Architects / Designers office prior to any works commencing on site. All shop drawings shall be submitted for review and manufacture shall not commence prior to the return of stamped shop drawings.

## TOWN PLANNING

| Rev | Date Chkd                | Issue                              | Project   | SORRENTO SAILING COL             | JTA BOAT CLUB |          | Project N | o 18014  |
|-----|--------------------------|------------------------------------|-----------|----------------------------------|---------------|----------|-----------|----------|
| A   | 16.01.2019<br>01.05.2020 | For Town Planning<br>S72 Amendment |           | 3154 POINT NEAPEAN ROAD SORRENTO |               |          |           |          |
| В   |                          | 572 Amendment                      | Title     | MATERIALITY                      |               |          |           |          |
|     |                          |                                    | Scale @A3 |                                  | Date          | 04/17/18 | Dwg No    | TP-2002B |
|     |                          |                                    | Drawn By  | JG, SM, TK                       | Chkd By       | Checker  | Rev       | В        |