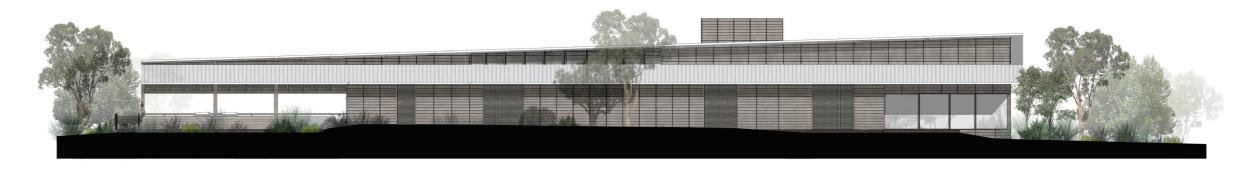

PROPOSED NORTH ELEVATION NTS

COLOURED WALL

PROPOSED SOUTH ELEVATION NTS

Builders / Contractors shall verify all dimensions before any work commences. Dimensions shown are nominal. Figured dimensions shall take precedence over scaled dimensions. Any discrepancies are to be made known to the Architects / Designers office prior to any works commencing on site. All shop drawings shall be submitted for review and manufacture shall not commence prior to the return of stamped shop drawings.

## TOWN PLANNING

| Rev | Date Chkd                | Issue                              | Project   | SORRENTO SAILING COL             | JTA BOAT CLUB |          | Project N | o 18014  |
|-----|--------------------------|------------------------------------|-----------|----------------------------------|---------------|----------|-----------|----------|
| A   | 16.01.2019<br>01.05.2020 | For Town Planning<br>S72 Amendment |           | 3154 POINT NEAPEAN ROAD SORRENTO |               |          |           |          |
| В   |                          | 572 Amendment                      | Title     | MATERIALITY                      |               |          |           |          |
|     |                          |                                    | Scale @A3 |                                  | Date          | 04/17/18 | Dwg No    | TP-2002B |
|     |                          |                                    | Drawn By  | JG, SM, TK                       | Chkd By       | Checker  | Rev       | В        |