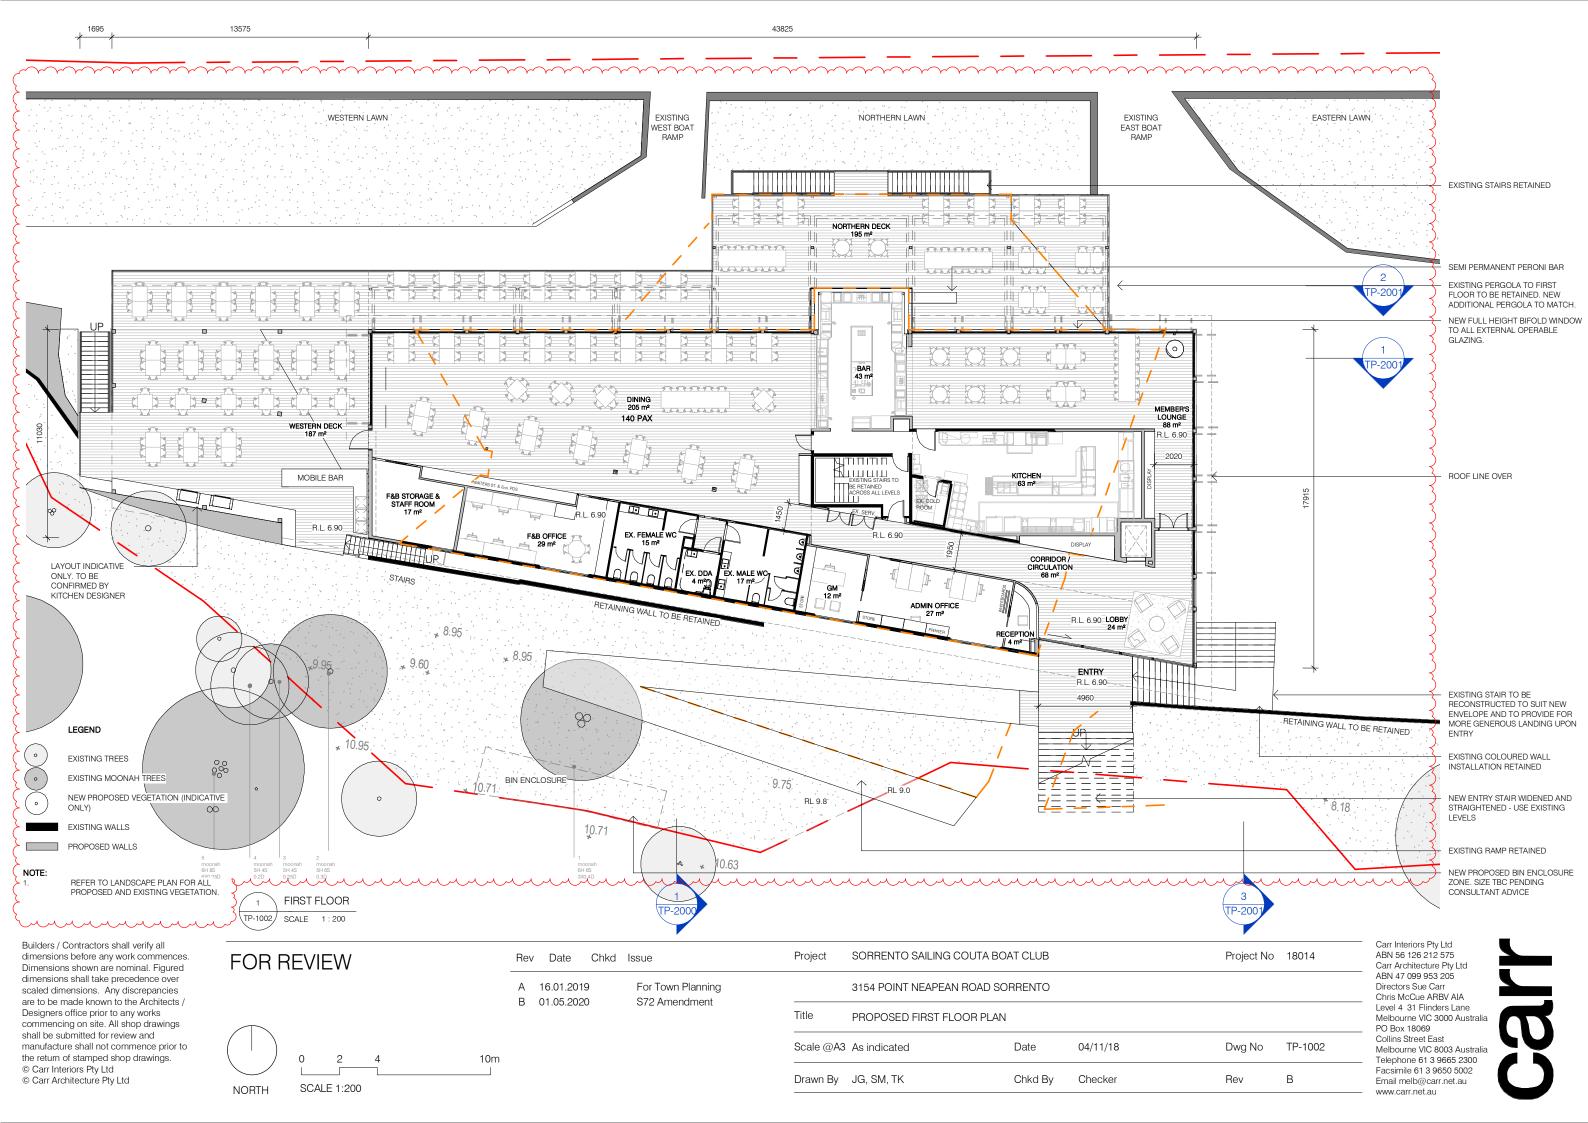

NEW EXTENSION

Builders / Contractors shall verify all dimensions before any work commences. Dimensions shown are nominal. Figured dimensions shall take precedence over scaled dimensions. Any discrepancies are to be made known to the Architects / Designers office prior to any works commencing on site. All shop drawings shall be submitted for review and manufacture shall not commence prior to the return of stamped shop drawings.

© Carr Interiors Pty Ltd
© Carr Architecture Pty Ltd

TOWN PLANNING

A 16.01.2019 For Town Planning B 01.05.2020 S72 Amendment

Rev Date Chkd Issue

| Project   | SORRENTO SAILING COUTA BO        | OAT CLUB |          | Project No | 18014   |  |
|-----------|----------------------------------|----------|----------|------------|---------|--|
|           | 3154 POINT NEAPEAN ROAD SORRENTO |          |          |            |         |  |
| Title     | PROJECT INFORMATION              |          |          |            |         |  |
| Scale @A3 | 3 1:630                          | Date     | 04/11/18 | Dwg No     | TP-0001 |  |
| Drawn By  | JG, SM, TK                       | Chkd By  | SM       | Rev        | В       |  |

Drawn By JG, SM, TK

Chkd By

Checker

Rev

В

© Carr Interiors Pty Ltd

© Carr Architecture Pty Ltd

SCALE 1:200

NORTH

Carr

Facsimile 61 3 9650 5002

Email melb@carr.net.au

www.carr.net.au