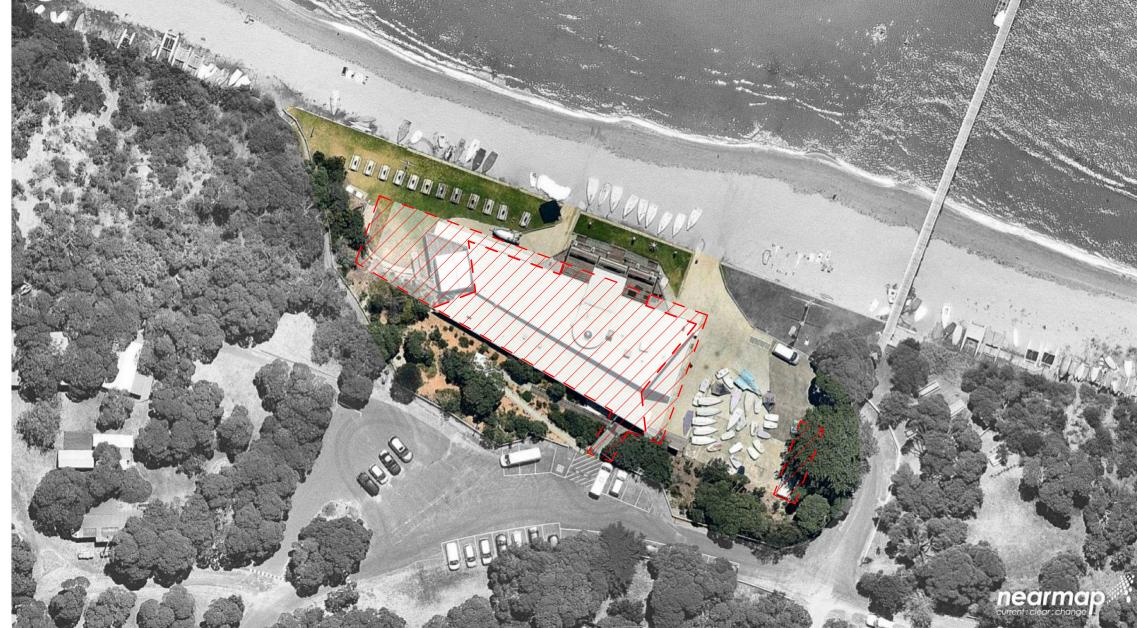

## SORRENTO SAILING COUTA BOAT CLUB

## DRAWING LIST

| TP-0001  | PROJECT INFORMATION                                     | В |
|----------|---------------------------------------------------------|---|
| TP-0002  | LIQUOR LICENSE RED LINE PLAN                            | В |
| TP-0010  | EXISTING SITE PLAN                                      | В |
| TP-0011  | EXISTING GROUND FLOOR PLAN                              | В |
| TP-0012  | EXISTING FIRST FLOOR PLAN                               | В |
| TP-0013  | EXISTING SECOND FLOOR & ROOF PLAN                       | В |
| TP-0015  | DEMOLITION PLAN - GROUND                                | В |
| TP-0016  | DEMOLITION PLAN - LEVEL 1                               | В |
| TP-0500  | OVERALL SITE PLANS                                      | В |
| TP-1000  | PROPOSED SITE PLAN                                      | В |
| TP-1001  | PROPOSED GROUND FLOOR PLAN                              | В |
| TP-1002  | PROPOSED FIRST FLOOR PLAN                               | В |
| TP-1003  | PROPOSED SECOND FLOOR PLAN                              | В |
| TP-1004  | ROOF PLAN                                               | В |
| TP-2000  | SECTION - SHEET 1                                       | В |
| TP-2001  | SECTION - SHEET 2                                       | В |
| TP-2002  | ELEVATION - SHEET 1                                     | В |
| TP-2002B | MATERIALITY                                             | В |
| TP-2003  | ELEVATION - SHEET 2                                     | В |
| TP-2003B | MATERIALITY                                             | В |
| TP-8001  | ENTRY PERSPECTIVE " " " " " " " " " " " " " " " " " " " | Α |
| TP-8002  | NORTH WEST PERSPECTIVE                                  | Α |
| TP-8003  | EAST FACADE PERSPECTIVE                                 | Α |
| TP-8004  | DINING ROOM FACING WEST DECK                            | Ą |
| TP-9010  | AREAS                                                   | В |