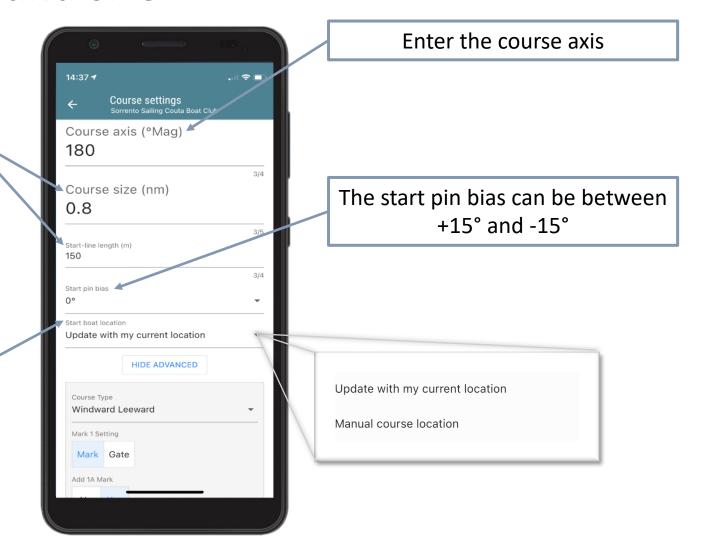

### - Course axis and size

Enter the course size (nm) and the length of the start-line (m) depending on the wind conditions and the boat types

Start vessel location can be updated with the current vessel location as long as race course is not yet finalised. After finalising the race course please choose "manual course location" so that the start vessel location does not change, if the start vessel swings or let's out more anchor.