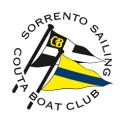

#### Create an account

- Download the app "Buoy Zone" from app store
- Register using your Google or Apple account – or create a new one

- Input your personal details
- Search for SSCBC and link your account to the club

### Create an account

- Download the app "Buoy Zone" from app store
- Register using your Google or Apple account – or create a new one

- Input your personal details
- Search for SSCBC and link your account to the club