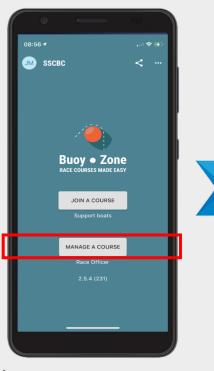

#### Create a new course

Create a new race course by clicking "Manage a Course"

- > Fill in the host club
- Define a course name that can be easily recognised

Add a new race course