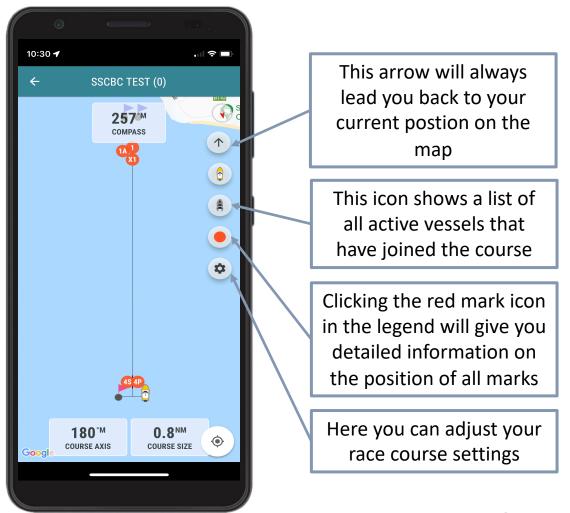

### Create a new course



Create a new race course by clicking "Manage a Course"



- > Fill in the host club
- Define a course name that can be easily recognised



Add a new race course



## How to set up a new race course

### - Course axis and size

Enter the course size (nm) and the length of the start-line (m) depending on the wind conditions and the boat types

Start vessel location can be updated with the current vessel location as long as race course is not yet finalised. After finalising the race course please choose "manual course location" so that the start vessel location does not change, if the start vessel swings or let's out more anchor.





# How to set up a new race course

# - Advanced settings





## How to set up a new race course

### - Finish line information





# Using Buoy Zone as a Mark Layer

User Manual
Part 2



# How to get started with Buoy Zone – Mark Layer

### Create an account



- Download the app "Buoy Zone" from app store
- Register using your Google or Apple account – or create a new one



- Input your personal details
- Search for SSCBC and link your account to the club

#### Create a new course



- To join an existing course click Join a Course"
- You can also view older courses when necessary

course from the list



Enter your name and the name of your boat and "Join"



## How to join a course