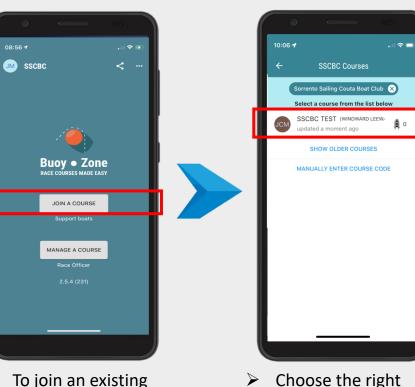

#### Create a new course

- To join an existing course click Join a Course"
- You can also view older courses when necessary

course from the list

Enter your name and the name of your boat and "Join"