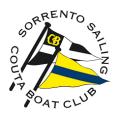

l course location" so that the start vessel location does not change, if the start vessel swings or let's out more anchor.





# How to set up a new race course

# - Advanced settings





## How to set up a new race course

### - Finish line information





# Using Buoy Zone as a Mark Layer

User Manual
Part 2



# How to get started with Buoy Zone – Mark Layer

### Create an account



- Download the app "Buoy Zone" from app store
- Register using your Google or Apple account – or create a new one



- Input your personal details
- Search for SSCBC and link your account to the club

#### Create a new course



- To join an existing course click Join a Course"
- You can also view older courses when necessary

course from the list



Enter your name and the name of your boat and "Join"



## How to join a course