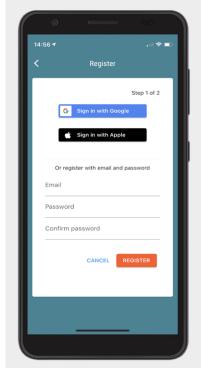

#### Create an account

- Download the app "Buoy Zone" from app store
- Register using your Google or Apple account – or create a new one

- Input your personal details
- Search for SSCBC and link your account to the club

### Create an account

- Download the app "Buoy Zone" from app store
- Register using your Google or Apple account – or create a new one

- Input your personal details
- Search for SSCBC and link your account to the club