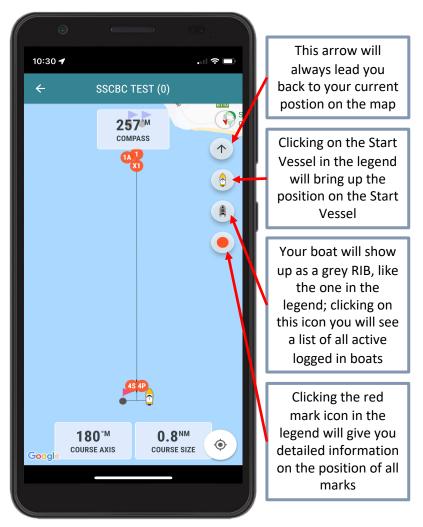

the start vessel location does not change, if the start vessel swings or let's out more anchor.





# How to set up a new race course

# - Advanced settings





## How to set up a new race course

### - Finish line information





# Using Buoy Zone as a Mark Layer

User Manual
Part 2



# How to get started with Buoy Zone – Mark Layer

### Create an account



- Download the app "Buoy Zone" from app store
- Register using your Google or Apple account – or create a new one



- Input your personal details
- Search for SSCBC and link your account to the club

#### Create a new course



- To join an existing course click Join a Course"
- You can also view older courses when necessary

course from the list



Enter your name and the name of your boat and "Join"



## How to join a course