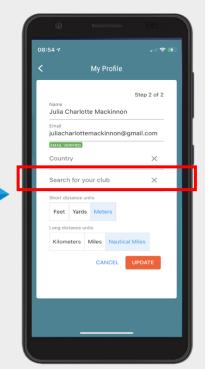

#### Create a new course

Create a new race course by clicking "Manage a Course"

- > Fill in the host club
- Define a course name that can be easily recognised

Add a new race course