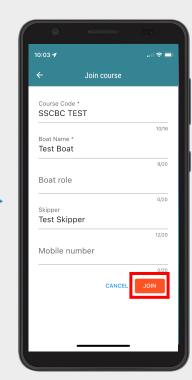

#### Create a new course

- To join an existing course click Join a Course"
- You can also view older courses when necessary

course from the list

Enter your name and the name of your boat and "Join"