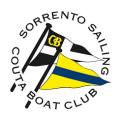

ersonal details
- Search for SSCBC and link your account to the club

#### Create a new course



Create a new race course by clicking "Manage a Course"



- > Fill in the host club
- Define a course name that can be easily recognised



Add a new race course



## How to set up a new race course

### - Course axis and size

Enter the course size (nm) and the length of the start-line (m) depending on the wind conditions and the boat types

Start vessel location can be updated with the current vessel location as long as race course is not yet finalised. After finalising the race course please choose "manual course location" so that the start vessel location does not change, if the start vessel swings or let's out more anchor.





# How to set up a new race course

# - Advanced settings





## How to set up a new race course

### - Finish line information





# Using Buoy Zone as a Mark Layer

User Manual
Part 2



# How to get started with Buoy Zone – Mark Layer

### Create an account



- Download the app "Buoy Zone" from app store
- Register using your Google or Apple account – or create a new one



- Input your personal details
- Search for SSCBC and link your account to the club

#### Create a new course



- To join an existing course click Join a Course"
- You can also view older courses when necessary

course from the list



Enter your name and the name of your boat and "Join"



## How to join a course