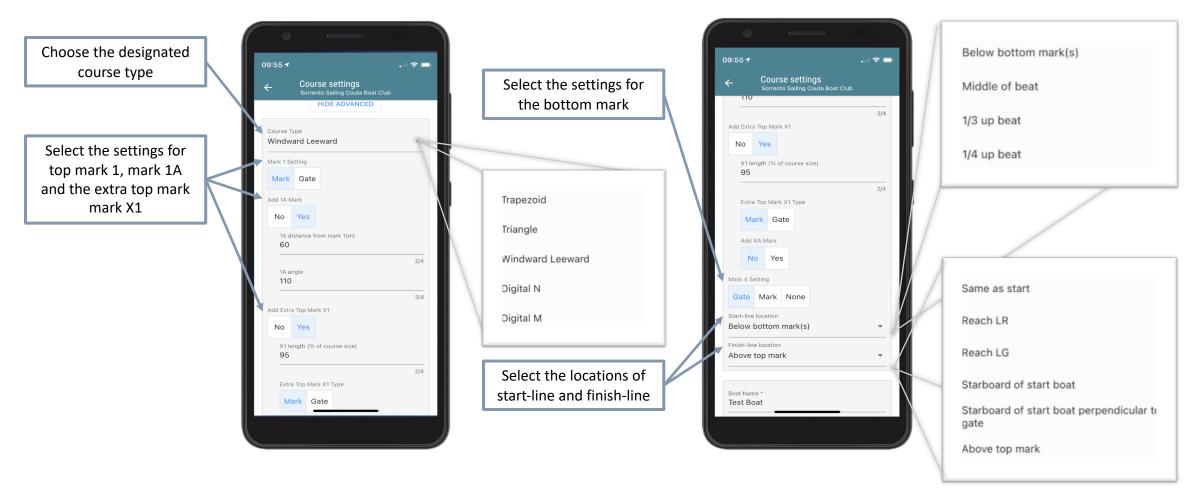

personal details
- Search for SSCBC and link your account to the club

#### Create a new course



Create a new race course by clicking "Manage a Course"



- > Fill in the host club
- Define a course name that can be easily recognised



Add a new race course



## How to set up a new race course

### - Course axis and size

Enter the course size (nm) and the length of the start-line (m) depending on the wind conditions and the boat types

Start vessel location can be updated with the current vessel location as long as race course is not yet finalised. After finalising the race course please choose "manual course location" so that the start vessel location does not change, if the start vessel swings or let's out more anchor.





# How to set up a new race course

# - Advanced settings





## How to set up a new race course

### - Finish line information





# Using Buoy Zone as a Mark Layer

User Manual
Part 2



# How to get started with Buoy Zone – Mark Layer

### Create an account



- Download the app "Buoy Zone" from app store
- Register using your Google or Apple account – or create a new one



- Input your personal details
- Search for SSCBC and link your account to the club

#### Create a new course



- To join an existing course click Join a Course"
- You can also view older courses when necessary

course from the list



Enter your name and the name of your boat and "Join"



## How to join a course